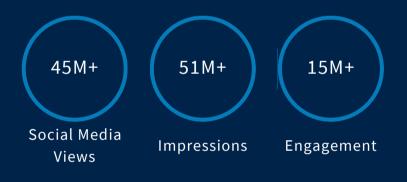

## AUDIENCE DEMOGRAPHICS

Episodes of the American Dream run 30 minutes and feature multiple hosts in various geographic areas.

#### **Social Media Posts:**

Each segment will be promoted on both Michelle's Social Media as well as The American Dream. Combined followers total over 100k. Both behind the scenes and segment

highlights will be featured and we do ask for our guests to join in promotions, tagging, and collaboration to boost engagement