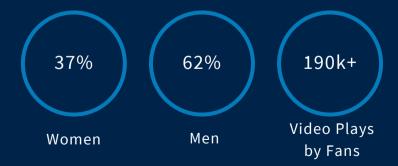

## AUDIENCE DEMOGRAPHICS

Episodes of the American Dream run 30 minutes and feature multiple hosts in various geographic areas.

#### **Social Media Posts:**

Each segment will be promoted on both Michelle's Social Media as well as The American Dream. Combined followers total over 100k. Both behind the scenes and segment

highlights will be featured and we do ask for our guests to join in promotions, tagging, and collaboration to boost engagement